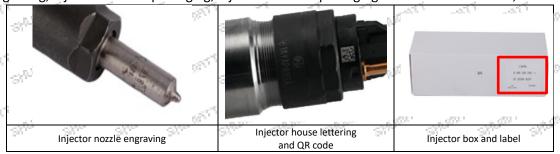

#### 1.7. 0445110046 Injector's Customized Service

(1) Injector's Customized Service: Meet the customized needs of OEM manufacturers for shell lettering, logo engraving, injector internal packaging, injector external packaging and labels customized, etc.

#### (2) Injector's Customized Service Requirements:

The purchased of customized injector are not less than 10 pieces.

Customized injector packages no less than 1000 pieces.

Customized products involve the need of specify logo, the OEM manufacturer needs to provide trademark authorization and the sample of logo image file.