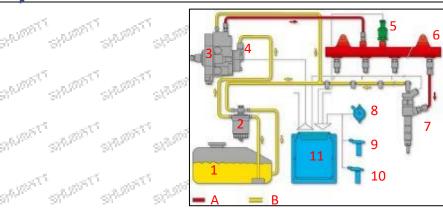

## 2.1.0445110046 Injector's Part Number Location

1) E.g.: The injector part number see as follows

| No.       | Name                      |
|-----------|---------------------------|
| Styre Sty | brand, logo, part number, |
| A         | series number             |
| ari Bari  | nozzle part number        |