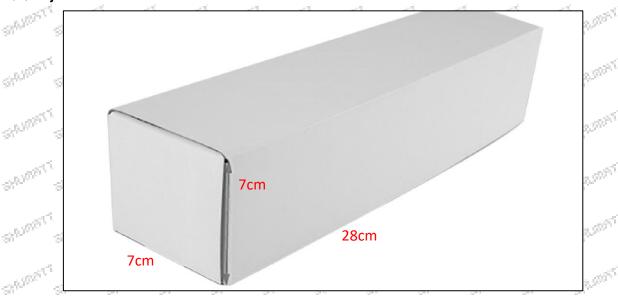

#### 1.5.0445110046 Injector's Specifications and Dimensions

Injector Size: 21.5cm\*4 cm \*4 cm = 344cm3 (L\*W\*H=V)

Injector Net Weight: 0.55kg

mate control control c

Gross Weight: 0.6kg

Injector Quality: China Made Brand New
Package Size: 28cm\*7 cm \*7 cm = 1372 cm³
Injector Type: Diesel Common Rail Injector

#### (2) Injector Box Size

|     | No. | Name         |       | Injector Package Size (cm) |      |        |     |      |      |     |
|-----|-----|--------------|-------|----------------------------|------|--------|-----|------|------|-----|
| 917 | 1   | Injector Box | -500% | -800                       | 4000 | 28*7*7 | 250 | 5377 | 2000 | - 5 |