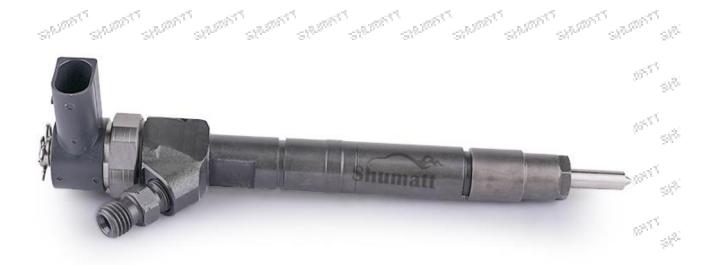

### 1.0445110046 Injector's Introduction

#### 1.1. 0445110046 Injector's Basic Information

| Title | China made new high quality diesel injector 0445110046 fuel injector CRI2.1 |
|-------|-----------------------------------------------------------------------------|
| SKU 1 | G1W20445110046                                                              |
| SKU 2 |                                                                             |

#### 1.4.0445110046 Injector's Parameter

Adaptation System: Common Rail System

Injector Series: 110 Series

Parameter Performance: CRI2.1

Matching Accessories: /

Injector Type: Electromagnetic Injector

Support System Maximum Pressure: /