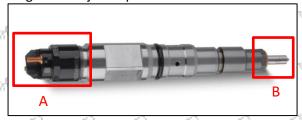

## 2.1.0445110046 Injector's Part Number Location

1) E.g.: The injector part number see as follows

| No.       | Name                      |
|-----------|---------------------------|
| Styre Sty | brand, logo, part number, |
| A         | series number             |
| ari Bari  | nozzle part number        |